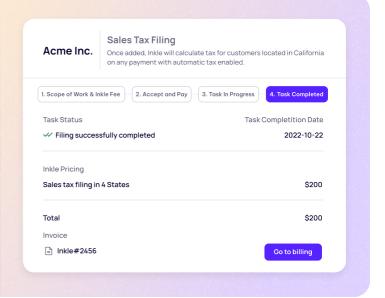

## **Sales Tax Filing**

Frequent reporting to local and state authorities.

- All US States
- Filed on monthly/quarterly basis
- Regular compliance monitoring

Pricing For more information about pricing visit inkle.io/pricing