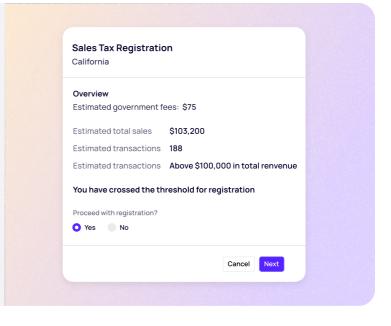

## **Sales Tax Registration**

You decide (or we advise with nexus study) where to register and we'll get it done for you.

- All US States
- Registration submitted in 7 days
- Paperwork via dashboard & chat