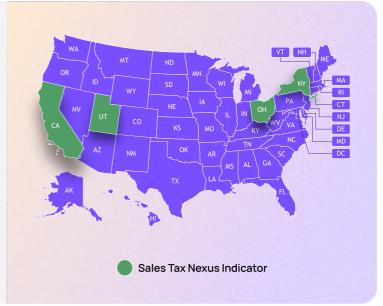

## Sales Tax Nexus Study

Indirect taxes in each US state depend on many rules. We'll examine and advise on your nexus triggers.

- ✓ All US States
- Study delivered in 7 days
- State/city/county rules checked